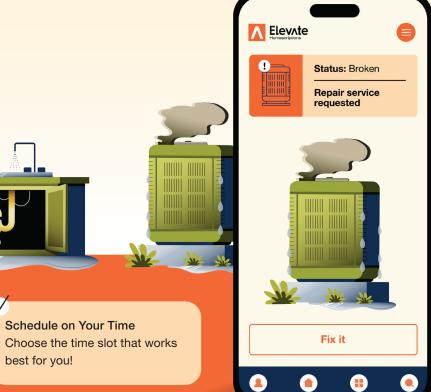

Request Service in 30 Seconds With Our Homeowner App

# **BROKEN TO FIXED** IN A FEW EASY CLICKS

**Fast and Simple** Service Requests Schedule in just 30 seconds with our easy-to-use app.

Stay in the Loop Get real-time updates with SMS and app notifications.

Not an app person? We are here for you.

Call us at 725-248-2388

Download on the App Store

24/7 Support

Call or message us anytime we're always here to help with real support from a caring, U.S.based support team.

Save \$10 on Service Call Fee Book through our mobile app for instant savings!