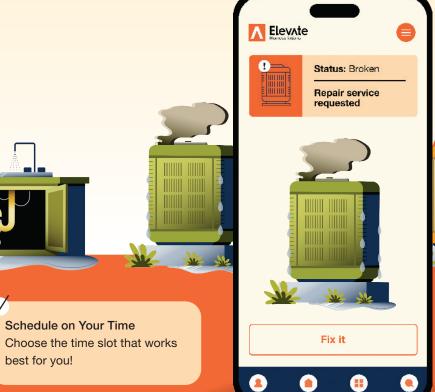

Request Service in 30 Seconds With Our Homeowner App

## **BROKEN TO FIXED** IN A FEW EASY CLICKS

**Fast and Simple** Service Requests Schedule in just 30 seconds with our easy-to-use app.

Stay in the Loop Get real-time updates with SMS and app notifications.

Not an app person? We are here for you.

Call us at 725-248-2388

24/7 Support Call or message us anytime—

we're always here to help with real support from a caring, U.S.based support team.

Save \$10 on Service Call Fee Book through our mobile app for instant savings!